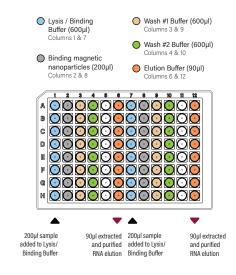

## mi□ron Protocol Update

To import the updated protocol into the miQron, press the **Scan Protocol** icon from the **Run** menu (protocol list view window). Use the scanner on the QR code below.

Transfer up to 200µl of sample to Lysis/Binding Buffer (columns 1 & 7).
You can add up to 16 samples.

Columns 6 and 12 contain the purified RNA elution.