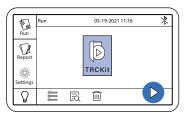

Place plate into the miQron, taking care that the label is facing outward.

4 Insert two combs.

Select the TRCKit protocol and press D

When program is complete, remove plate from miQron and discard combs.