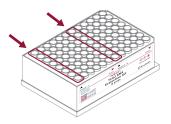

## mi□ron Protocol Update

To import the updated protocol into the miQron, press the **Scan Protocol** icon from the **Run** menu (protocol list view window). Use the scanner on the QR code below.

Transfer up to 200µl of sample to Lysis/Binding Buffer (columns 1 & 7).
You can add up to 16 samples.