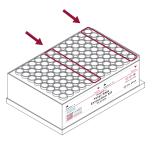

Place plate into the miQron, taking care that the label is facing outward.

4 Insert two combs.

Select the TRCKit protocol and press D

When program is complete, remove plate from miQron and discard combs.