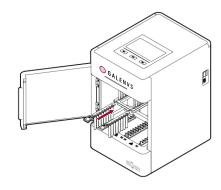

Place plate into the miQron, taking care that the label is facing outward.

4 Insert two combs.

Select the TRCKit protocol and press D

When program is complete, remove plate from miQron and discard combs.