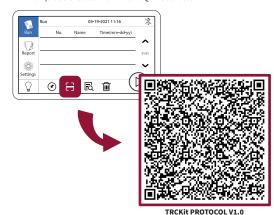

## mi□ron Protocol Update

To import the updated protocol into the miQron, press the **Scan Protocol** icon from the **Run** menu (protocol list view window). Use the scanner on the QR code below.

Transfer up to 200µl of sample to Lysis/Binding Buffer (columns 1 & 7).
You can add up to 16 samples.