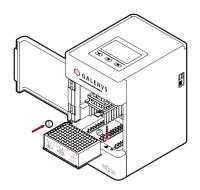

Place plate into the miQron, taking care that the label is facing outward.

4 Insert two combs.

Select the TRCKit protocol and press D

When program is complete, remove plate from miQron and discard combs.