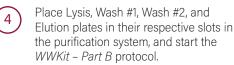

When the protocol completes, remove Lysis plate from the purification system.

Discard the tip combs and other plates.

Add 600µl of Binding Buffer and 30µl Binding Beads to the Lysis plate.

Place tip combs on Lysis plate or in dedicated tip plate, according to machine's specifications.

5

When the protocol completes, remove Elution plate from purification system.

Discard the tip combs and other plates.

WW0024-12 1.0