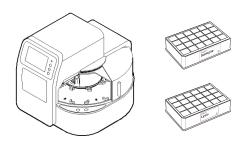

2

Place Sample plate and Lysis plate in their respective slots in the purification system, and start the *WWKit – Part A* protocol.

() Place

Place tip combs on sample plate or in dedicated tip plate, according to machine's specifications.