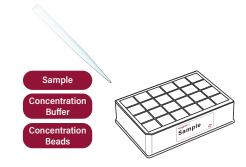

## magneti**⊡** Wastewater DNA/RNA Extraction Kit

Quick Start Guide

Add 10ml of wastewater to the appropriate wells of the 24 deep well Sample plate.

Add 100µl of Concentration Buffer.

Add 75µl of Concentration Beads.