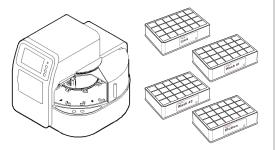

2

Place Sample plate and Lysis plate in their respective slots in the purification system, and start the *WWKit – Part A* protocol.

() Place

Place tip combs on sample plate or in dedicated tip plate, according to machine's specifications.